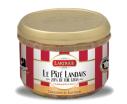

Artisanal Candied sausages from South-west. Vacuum packed with red and white striped film. WEIGHT : 250 GR | PACKING : 10/CARDBOARD

VERRINE OF LANDAIS PÂTÉ ARTISANAL 180 GR

Genuine Landais pâté. Packed in glass. WEIGHT : 180 GR | PACKING : 12/CARDBOARD

VERRINE OF PÂTÉ WITH FOIE GRAS ARTISANAL 180 GR

Genuine Landais pâté with foie gras. Packed in glass. WEIGHT : 180 GR | PACKING : 12/CARDBOARD

VERRINE OF BASQUE PÂTÉ WITH PEPPER ARTISANAL 180 GR

Genuine Basque pâté with Espelette pepper. Packed in glass. WEIGHT : 180 GR | PACKING : 12/CARDBOARD