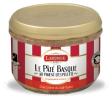

VERRINE OF PÂTÉ WITH FOIE GRAS ARTISANAL 180 GR

Genuine Landais pâté with foie gras. Packed in glass. WEIGHT : 180 GR | PACKING : 12/CARDBOARD

VERRINE OF BASQUE PÂTÉ WITH PEPPER ARTISANAL 180 GR

Genuine Basque pâté with Espelette pepper. Packed in glass. WEIGHT : 180 GR | PACKING : 12/CARDBOARD