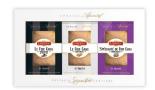

### GIFT BOX 3 FOIES GRAS WHOLE HALF COOKED FROM SOUTH-WEST 75 GR

 Artisanal foies gras natural, with black pepper and with fig.

 Vacuum packed in luxury cardboard boxes with window.

 WEIGHT:
 225 GR

 PACKING:
 8/CARDBOARD