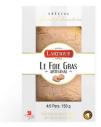

EURO FOOD FRANCE WEB : EUROFOODFRANCE.FI TÉL : (33) 05 58 91 17 00

ARTISANAL FOIE GRAS WHOLE HALF COOKED FROM SOUTH-WEST 150 GR OR 225 GR

Artisanal foie gras. Vacuum packed in cardboard box with window. WEIGHT : 150 GR / 225 GR | PACKING : 10/CARDBOARD