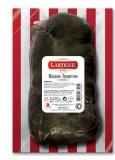

# FOIE GRAS

EURO FOOD FRANCE WEB : EUROFOODFRANCE.FR TÉL : (33) 05 58 91 17 00

dia la

EURO FOOD FRANCE WEB : EUROFOODFRANCE.F. TÉL : (33) 05 58 91 17 00

TRADITIONAL PUDDING FROM SOUTH-WEST 470 GR

Artisanal pudding from South-West. Vacuum packed with red and white striped film. WEIGHT : 470 GR | PACKING : 10/CARDBOARD