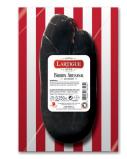

ARTISANAL PUDDING WITH ONION FROM SOUTH-WEST 250 GR

 Artisanal pudding from South-West with onion.

 Vacuum packed with red and white striped film.

 WEIGHT: 250 GR
 PACKING: 10/CARDBOARD

ARTISANAL CANDIED SAUSAGES FROM SOUTH-WEST 250 GR

Artisanal Candied sausages from South-west. Vacuum packed with red and white striped film. WEIGHT : 250 GR | PACKING : 10/CARDBOARD

VERRINE OF LANDAIS PÂTÉ ARTISANAL 180 GR

Genuine Landais pâté. Packed in glass. WEIGHT : 180 GR | PACKING : 12/CARDBOARD