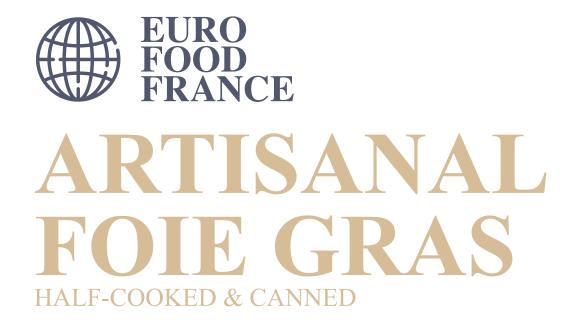

EURO FOOD FRANCE WEB : EUROFOODFRANCE.FI TÉL : (33) 05 58 91 17 00

ARTISANAL FOIE GRAS WHOLE HALF COOKED FROM SOUTH-WEST 150 GR OR 225 GR

Artisanal foie gras. Vacuum packed in cardboard box with window. WEIGHT : 150 GR / 225 GR | PACKING : 10/CARDBOARD