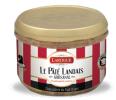

Artisanal Candied sausages from South-west. Vacuum packed with red and white striped film. WEIGHT : 250 GR | PACKING : 10/CARDBOARD

VERRINE OF LANDAIS PÂTÉ ARTISANAL 180 GR

Genuine Landais pâté. Packed in glass. WEIGHT : 180 GR | PACKING : 12/CARDBOARD