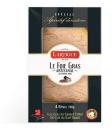

EURO FOOD FRANCE WEB : EUROFOODFRANCE.FI TÉL : (33) 05 58 91 17 00

ARTISANAL FOIE GRAS WHOLE HALF COOKED FROM SOUTH-WEST 150 GR OR 225 GR

Artisanal foie gras. Vacuum packed in cardboard box with window. WEIGHT : 150 GR / 225 GR | PACKING : 10/CARDBOARD