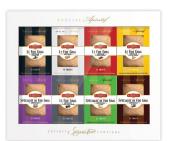

#### VERRINE OF ARTISANAL FOIE GRAS WHOLE HALF COOKED FROM SOUTH-WEST 180 GR

Verrine of artisanal foie gras. Packaged in a glass jar. WEIGHT : 180 GR | PACKING : 12/CARDBOARD

**GIFT BOX 8 FOIES GRAS** WHOLE HALF COOKED FROM SOUTH-WEST 75 GR

Artisanal Foies gras 8 flavors. Vacuum packed in luxury cardboard boxes with window. WEIGHT : 600 GR | PACKING : 5/CARDBOARD