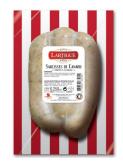

ARTISANAL PUDDING WITH ONION FROM SOUTH-WEST 250 GR

 Artisanal pudding from South-West with onion.

 Vacuum packed with red and white striped film.

 WEIGHT: 250 GR
 PACKING: 10/CARDBOARD

ARTISANAL CANDIED SAUSAGES FROM SOUTH-WEST 250 GR

Artisanal Candied sausages from South-west. Vacuum packed with red and white striped film. WEIGHT : 250 GR | PACKING : 10/CARDBOARD

VERRINE OF LANDAIS PÂTÉ ARTISANAL 180 GR

Genuine Landais pâté. Packed in glass. WEIGHT : 180 GR | PACKING : 12/CARDBOARD